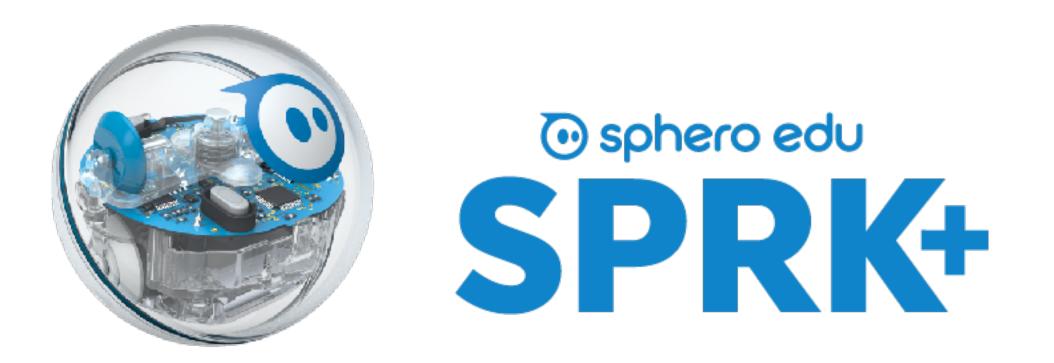

## TWO ROBOTS. SUBTLE DIFFERENCES.

Shell: Clear, durable, waterproof, scratch-resistant, sealed Charging: simple, inductive charging Learn Time: 1 hour Sensors: Gyroscope, accelerometer, and motor encoders Connection: Bluetooth LE (30m) Compatibility: Sphero Edu app, Sphero app Size: about as big as a baseball Speed: 4.5 mph Accessories: maze tape, protractor, sticker sheet